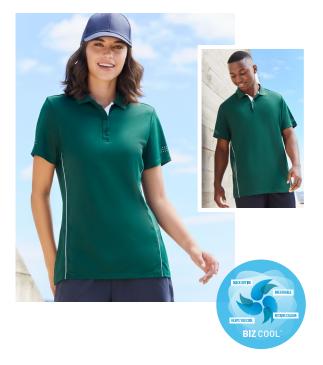

# **BALANCE POLO** P200MS/LS/KS

- 97% Polyester, 3% Elastane
- BIZ COOL™ breathable stretch honeycomb knit
- 180 GSM, UPF 50+

| P200MS MENS MODERN FIT   | s   | М    | L  | XL   | 2XL | 3XL  | 5XL |    |    |    |
|--------------------------|-----|------|----|------|-----|------|-----|----|----|----|
| GARMENT ½ CHEST (CM)     | 53  | 55.5 | 58 | 60.5 | 64  | 71   | 78  |    |    |    |
| P200LS LADIES MODERN FIT | 6   | 8    | 10 | 12   | 14  | 16   | 18  | 20 | 22 | 24 |
| GARMENT ½ CHEST (CM)     | 43  | 45.5 | 48 | 50.5 | 53  | 55.5 | 58  | 61 | 64 | 67 |
| P200KS KIDS MODERN FIT   | 4/6 | 8    | 10 | 12   | 14  | 16   |     |    |    |    |
| GARMENT ½ CHEST (CM)     | 38  | 40   | 42 | 44   | 46  | 49   |     |    |    |    |

## **UNIQUE FEATURES**

- Exclusive honeycomb weave fabric with extra stretch for maximum comfort and ease of movement.
- BIZCOOL performance: specially treated breathable fibres gives optimum comfort by allowing air circulation and evaporation of moisture. Keeps you cool and dry!
- Side panels with dynamic contrast piping feature.
- Unique print features on torso and back neck to accent your logo.
- Longer length for added coverage when moving.
- UPF 50+ Rated Excellent. Great for those who require a sunsmart garment.
- Highly fade and shrink resistant to look better for longer.
- Great colour and size choice makes it easy to fit out groups of Mens, Ladies and Kids.