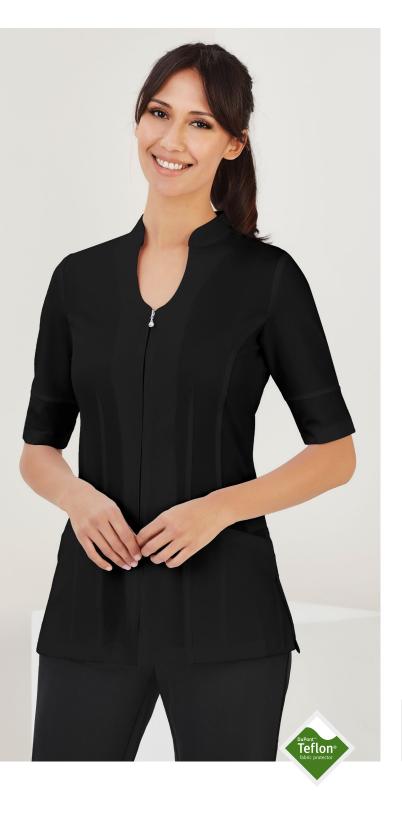

# **BLISS TUNIC**

#### **H632L WOMENS**

Our Bliss Tunic adds a subtle touch of glamour with a diamanté zip feature. Practical front opening style, with elegant collar and longer sleeve raises your uniform to luxury level.

#### **FEATURES**

Zip front with diamanté feature (nickel-free)
• 2 Front pockets • Longer length vented sleeves, deep side splits