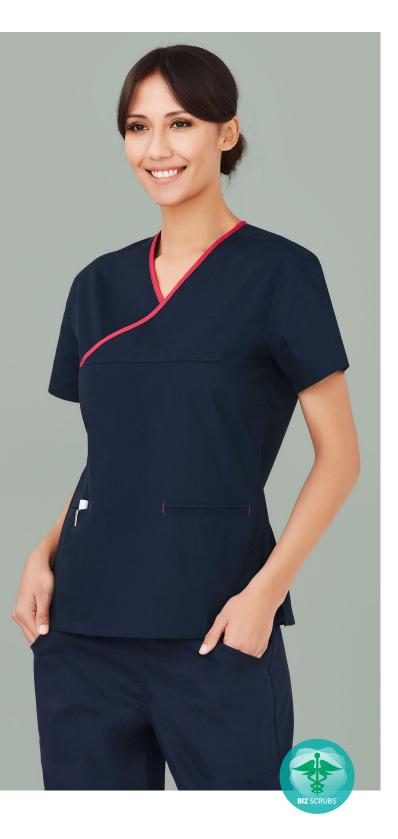

# **CONTRAST SCRUBS**

H10722 WOMENS

Contrast crossover style can create task or workplace identity and adds a point of difference. A natural stretch in the fabric allows for ease of movement and resists creasing.

#### FEATURES

Stylish crossover feature with contrast trim • 2 Front welt pockets with contrast stitching detail

• Side splits • Coordinates with Classic Scrubs