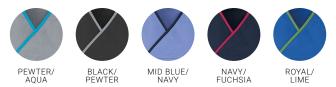

## BIZ COLLECTION



# **CONTRAST SCRUBS**

H10722 WOMENS

Contrast crossover style can create task or workplace identity and adds a point of difference. A natural stretch in the fabric allows for ease of movement and resists creasing.

### FABRIC

65% Polyester, 35% Cotton • High Performance Soft Touch Fabric • Natural Stretch Fabric for Added Comfort • Laundry Friendly - can be laundered to hygienic 80°C • 155 GSM

#### FEATURES

Stylish crossover feature with contrast trim • 2 Front welt pockets with contrast stitching detail

• Side splits • Coordinates with Classic Scrubs

#### COLOURS



#### GARMENT MEASUREMENTS

| H10722 WOMENS MODERN FIT | XS | s  | М  | L  | XL | 2XL | 3XL | 4XL |
|--------------------------|----|----|----|----|----|-----|-----|-----|
| GARMENT ½ CHEST (CM)     | 48 | 51 | 54 | 57 | 61 | 65  | 70  | 75  |

ALL MEASUREMENTS ARE APPROXIMATE AND ARE FOR REFERENCE ONLY. COLOURS ARE REPRODUCED AS CLOSELY AS PRINTING ALLOWS.