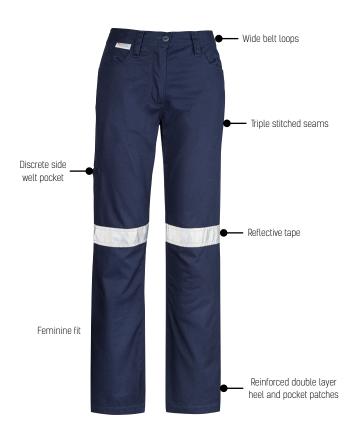

## WOMENS TAPED UTILITY PANT ZWL004

Fabric 100% Cotton Twill - 280 gsm

**Sizes** 8 - 24

Navy

Black

- 280 gsm mid weight pre-shrunk cotton drill to keep you cool while still being tough enough for any job
- Reflective tape
- Feminine fit
- Reinforced double layer heel and pocket patches
- Wide belt loops
- Triple stitched seams for extra durability
- Discrete side welt pocket