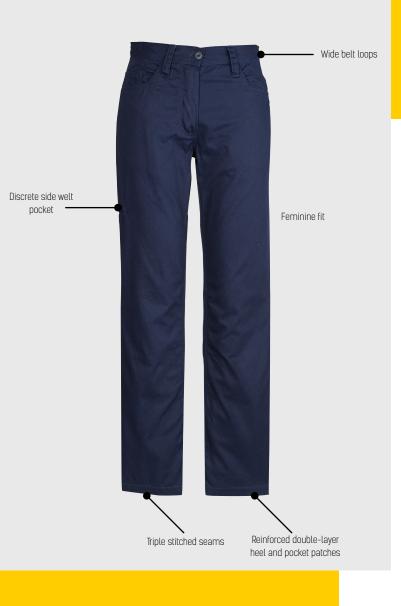

## WOMENS PLAIN UTILITY PANT ZWL002

Fabric 100% Cotton Twill - 280 gsm

**Sizes** 4 - 24

- 280 gsm mid weight pre-shrunk cotton drill to keep you cool while still being tough enough for any job
- Feminine fit
- · Reinforced double layer heel and pocket patches
- · Wide belt loops
- · Triple stitched seams
- · Discrete side welt pocket