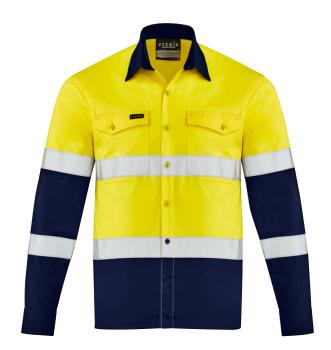

## MENS LIGHTWEIGHT BIO MOTION SHIRT ZW520

**Fabric** 100% Cotton Twill - 150 gsm

Sizes XXS - 5XL, 7XL

Orange/Navy

Yellow/Navy

- 150 gsm mid weight cotton twill to keep you cool while still being tough enough for any job
- Bio Motion arm taping for improved recognition of human shape at a distance
- Underarm mesh vent inserts
- · Two chest pockets with button closures and pen partition
- Fade tested