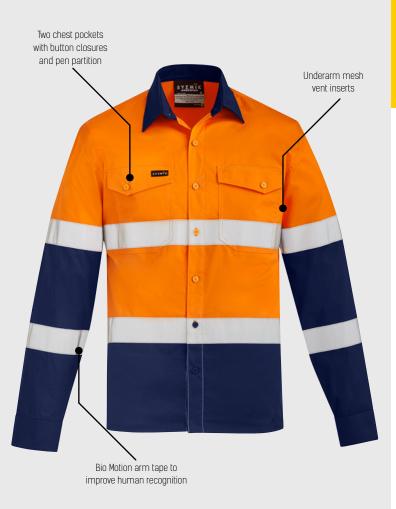

## MENS LIGHTWEIGHT BIO MOTION SHIRT ZW520

**Fabric** 100% Cotton Twill - 150 gsm

Sizes XXS - 5XL, 7XL

Orange/Navy

Yellow/Navy

- 150 gsm mid weight cotton twill to keep you cool while still being tough enough for any job
- Bio Motion arm taping for improved recognition of human shape at a distance
- Underarm mesh vent inserts
- · Two chest pockets with button closures and pen partition
- Fade tested