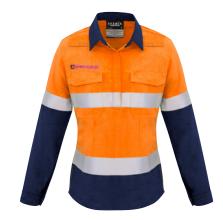

## WOMENS RED FLAME HI VIS CLOSED FRONT SHIRT - HOOP TAPED ZW131 METRTech®

Fabric93% Meta-Aramid, 5% Para-Aramid, 2% Antistatic<br/>- 155 gsmSizes8 - 24Orange/NavyYellow/Navy

- HRC/PPE 1 inherent protection at a light 155 gsm weight
- Gusset sleeve for extra protection
- Antistatic fabric
- Concealed closed front opening with FR press stud closure for extra protection
- Two chest pockets with covered FR press stud closures
- FR rated mesh in the under arms and upper back to keep you cool
- Two way radio and gas monitor loops on the front shoulder yoke
- All trims are FR rated
- Loxy FR Tape
- FR rated label that clearly shows FR rating of garment