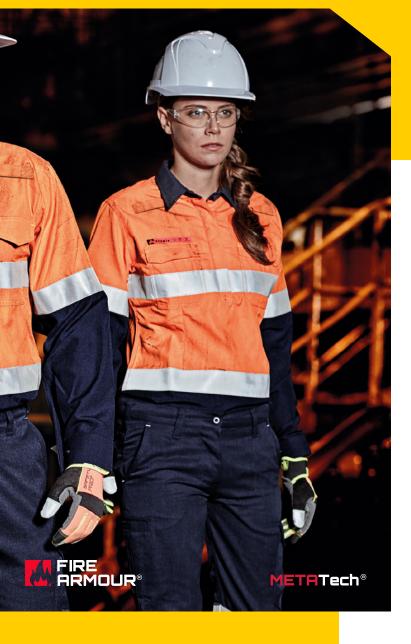

## WOMENS RED FLAME HI VIS CLOSED FRONT SHIRT - HOOP TAPED ZW131 METRTech®

Fabric93% Meta-Aramid, 5% Para-Aramid, 2% Antistatic<br/>- 155 gsmSizes8 - 24Orange/NavyYellow/Navy

- HRC/PPE 1 inherent protection at a light 155 gsm weight
- Gusset sleeve for extra protection
- Antistatic fabric
- Concealed closed front opening with FR press stud closure for extra protection
- Two chest pockets with covered FR press stud closures
- FR rated mesh in the under arms and upper back to keep you cool
- Two way radio and gas monitor loops on the front shoulder yoke
- All trims are FR rated
- Loxy FR Tape
- FR rated label that clearly shows FR rating of garment