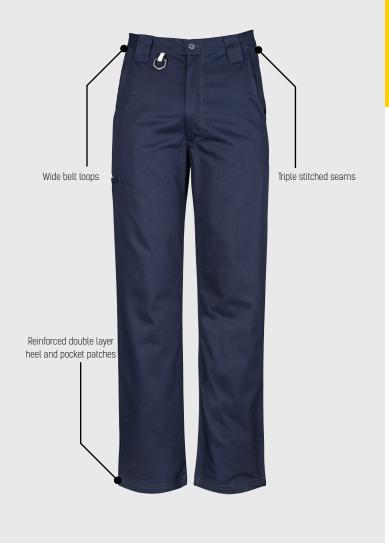

## MENS PLAIN UTILITY PANT ZW002

**Fabric** 100% Cotton Twill - 280gsm

**Sizes** 72 - 132

- 280 gsm mid weight pre-shrunk cotton drill to keep you cool while still being tough enough for any job
- Reinforced double layer heel and pocket patches
- Wide belt loops
- Triple stitched seams
- · Discrete side welt pocket