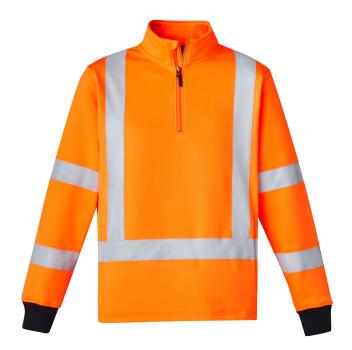

## UNISEX HI VIS X BACK RAIL JUMPER ZT660

| Fabric | 100% Polyester - 320 gsm |
|--------|--------------------------|
| Sizes  | XXS - 5XL, 7XL           |
|        | Orange                   |

- Warm 320 gsm low pill brushed fleece
- Stretch reflective tape in bio motion configuration for added comfort and visibility
- Two zip kangaroo pockets to keep your hands warm and store your tools
- Ribbed elastic cuff and waist