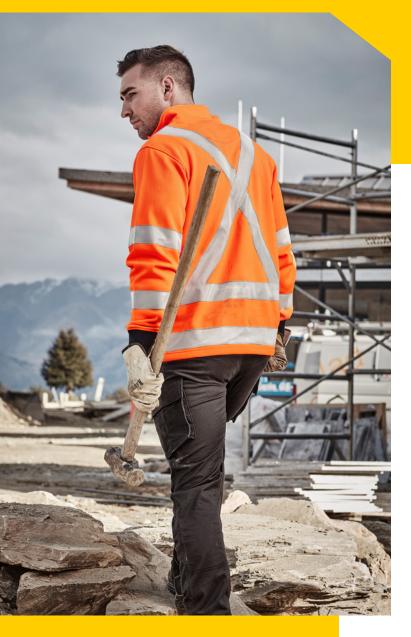

## UNISEX HI VIS X BACK RAIL JUMPER ZT660

| Fabric | 100% Polyester - 320 gsm |
|--------|--------------------------|
| Sizes  | XXS - 5XL, 7XL           |
|        | Orange                   |

- Warm 320 gsm low pill brushed fleece
- Stretch reflective tape in bio motion configuration for added comfort and visibility
- Two zip kangaroo pockets to keep your hands warm and store your tools
- Ribbed elastic cuff and waist