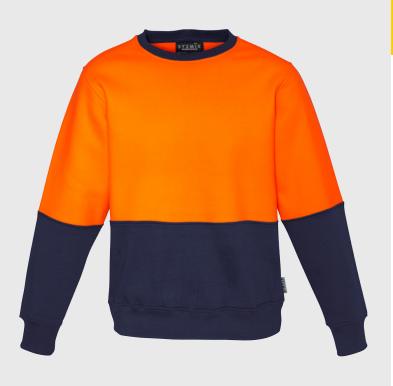

## UNISEX HI VIS CREW SWEATSHIRT ZT475

**Fabric** 100% Polyester Fleece - 320 gsm

Sizes XXS - 5XL, 7XL

Orange/Navy

Yellow/Navy

- Warm soft 320 gsm low pill fleece perfect for cold days
- Round neck
- Ribbed elastic cuff and waist to ensure this sweat shirt doesn't get in the way when you're working