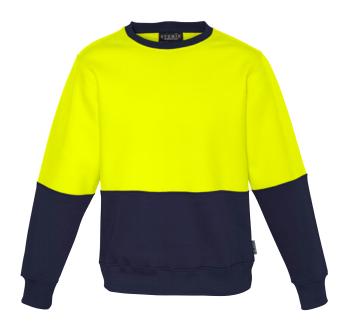

## UNISEX HI VIS CREW SWEATSHIRT ZT475

**Fabric** 100% Polyester Fleece - 320 gsm

Sizes XXS - 5XL, 7XL

Orange/Navy

Yellow/Navy

- Warm soft 320 gsm low pill fleece perfect for cold days
- Round neck
- Ribbed elastic cuff and waist to ensure this sweat shirt doesn't get in the way when you're working