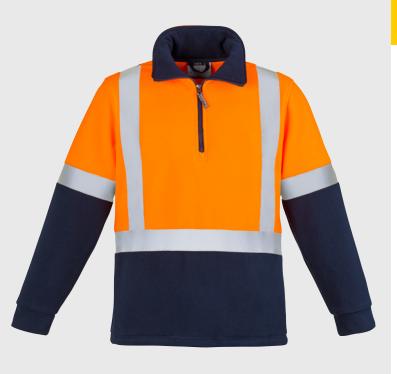

## MENS HI VIS POLAR FLEECE PULLOVER - SHOULDER TAPED ZT462

**Fabric** 100% Polyester Anti-pill Fleece - 390 gsm

Sizes S - 5XL, 7XL

Orange/Navy

Yellow/Navy

- Reflective tape in H configuration
- Side seam pockets to keep your hands warm in the coldest conditions
- Half zip construction so you can let the air in when you're hot and block the wind out when you are cold
- · Comfort cuffs
- Chunky zip