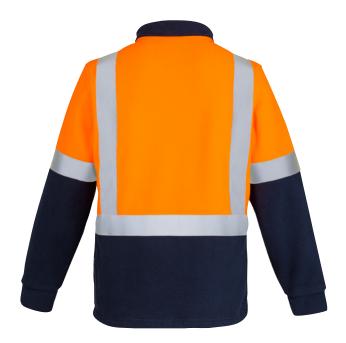

## MENS HI VIS POLAR FLEECE PULLOVER - SHOULDER TAPED ZT462

**Fabric** 100% Polyester Anti-pill Fleece - 390 gsm

Sizes S - 5XL, 7XL

Orange/Navy

Yellow/Navy

- Reflective tape in H configuration
- Side seam pockets to keep your hands warm in the coldest conditions
- Half zip construction so you can let the air in when you're hot and block the wind out when you are cold
- · Comfort cuffs
- Chunky zip