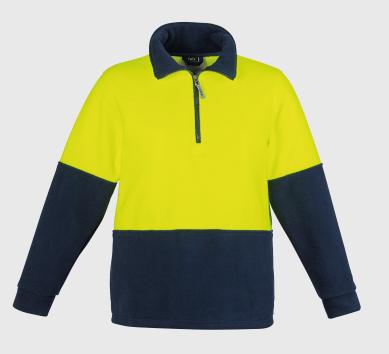

## UNISEX HI VIS 1/2 ZIP POLAR FLEECE PULLOVER ZT460

**Fabric** 100% Polyester Anti-pill Fleece - 390 gsm

Sizes XXS - 5XL, 7XL

Orange/Navy

Yellow/Navy

- Side seam pockets to keep your hands warm in the coldest conditions
- Half zip construction so you can let the air in when you're hot and block the wind out when you are cold
- Comfort cuffs
- · Chunky zip