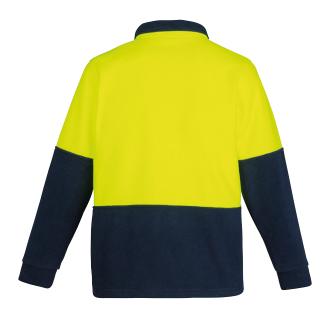

## UNISEX HI VIS 1/2 ZIP POLAR FLEECE PULLOVER ZT460

**Fabric** 100% Polyester Anti-pill Fleece - 390 gsm

Sizes XXS - 5XL, 7XL

Orange/Navy

Yellow/Navy

- Side seam pockets to keep your hands warm in the coldest conditions
- Half zip construction so you can let the air in when you're hot and block the wind out when you are cold
- Comfort cuffs
- · Chunky zip