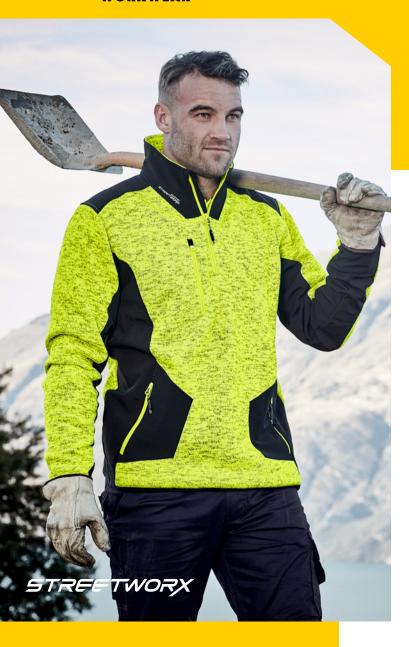

## UNISEX STREETWORX REINFORCED KNIT 1/2 ZIP PULLOVER

ZT380 STREETWORK

**Fabric** 100% Knitted Polyester - 340 gsm **Contrast** 100% Polyester Softshell - 300 gsm

Sizes XXS - 5XL, 7XL

Navy Grey

Gunmetal Fluoro Yellow

Fluoro Orange

- · Warm marle knitted fleece body fabric
- Contrast softshell panels for reinforcement in high wear areas front hip, under arms, over shoulders and lower tail
- · High neck for added warmth
- Thumb holes in the sleeve cuffs are combined with softshell reinforcement and soft polyester wadding to provide a built in glove
- Two side hip zip pockets to store all of your items securely
- A chest mobile phone pocket with zip closure