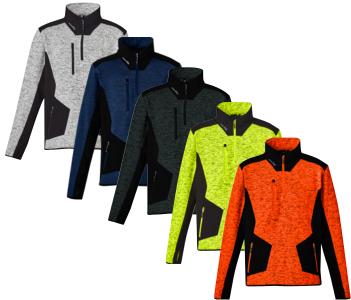

## UNISEX STREETWORX REINFORCED KNIT 1/2 ZIP PULLOVER

ZT380 STREETWORK

**Fabric** 100% Knitted Polyester - 340 gsm **Contrast** 100% Polyester Softshell - 300 gsm

Sizes XXS - 5XL, 7XL

Navy Grey

Gunmetal Fluoro Yellow