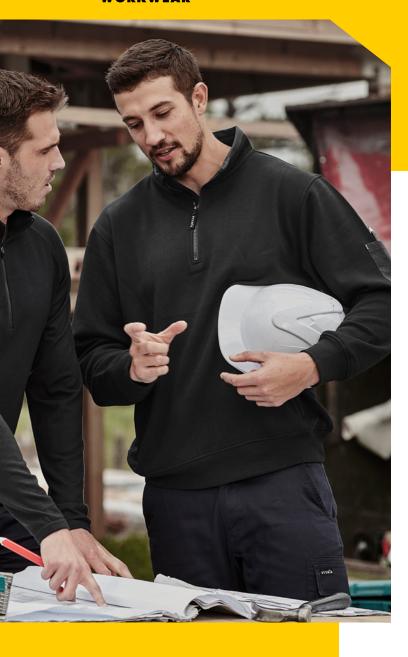

## UNISEX 1/4 ZIP BRUSHED FLEECE PULLOVER 2T366

**Fabric** 55% Cotton, 45% Polyester - 320 gsm

Sizes XXS - 5XL, 7XL

Navy/Charcoal

Grey/Black

Black/Charcoal

Grey Marle

- Premium heavy weight 320 gsm brushed fleece
- Soft fleece for ultimate comfort on cold days
- Half zip construction
- Two hip pockets with zips so your tools, keys or other valuables never fall out
- · Woven double pen partition pocket on the arm
- Chin guard for increased comfort