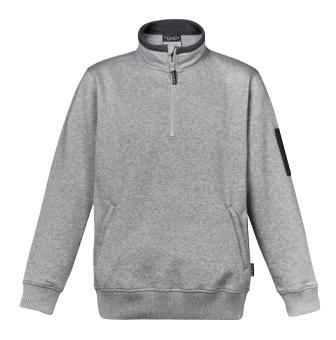

## UNISEX 1/4 ZIP BRUSHED FLEECE PULLOVER 2T366

**Fabric** 55% Cotton, 45% Polyester - 320 gsm

Sizes XXS - 5XL, 7XL

Navy/Charcoal

Grey/Black

Black/Charcoal

Grey Marle

- Premium heavy weight 320 gsm brushed fleece
- Soft fleece for ultimate comfort on cold days
- Half zip construction
- Two hip pockets with zips so your tools, keys or other valuables never fall out
- · Woven double pen partition pocket on the arm
- Chin guard for increased comfort