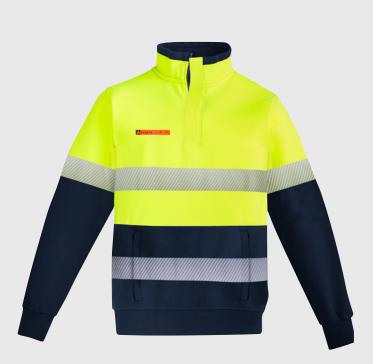

## MENS ORANGE FLAME HI VIS 1/4 ZIP BRUSHED FLEECE PULLOVER - HOOP TAPED

## ZT150 MODATech®

- HRC/PPE 2 inherent protection
- Meets and Exceeds all recent NENS, ISO and NFPA Design Guidelines
- Antistatic fabric

LASS

- All reflective tape, zippers and threads are FR rated
- FR ¼ zip front with concealed FR fabric placket
- Two hip pockets with FR zippers
- Label that clearly shows FR rating of garment