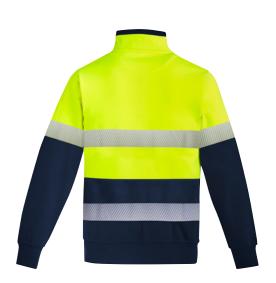

## MENS ORANGE FLAME HI VIS 1/4 ZIP BRUSHED FLEECE PULLOVER - HOOP TAPED

## ZT150 MODATech®

- HRC/PPE 2 inherent protection
- Meets and Exceeds all recent NENS, ISO and NFPA Design Guidelines
- Antistatic fabric

LASS

- All reflective tape, zippers and threads are FR rated
- FR ¼ zip front with concealed FR fabric placket
- Two hip pockets with FR zippers
- Label that clearly shows FR rating of garment