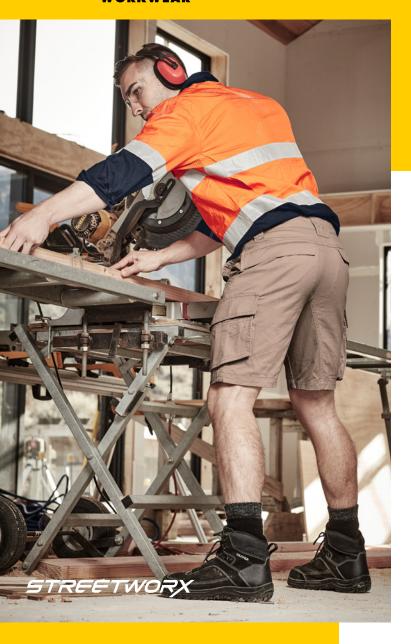

## MENS STREETWORX CURVED CARGO SHORT

ZS360 STREETWORK

Fabric 98% Cotton, 2% Spandex - 260 gsm

**Sizes** 72R - 132R

Navy

Khaki

Charcoal

Black

- Soft stretch cotton fabric provides increased freedom of movement and comfort
- Modern straight fit
- · Curved leg panels to give 3D shape
- · Lightweight fabric to keep you cool
- Two large cargo pockets with large flap closures
- · One mobile phone pocket
- Two multi-tool pockets
- One ruler pocket
- Two back hip pockets with flap closures
- Two side waist pockets with wide openings
- Two pen partitions
- · Large centre back belt loop