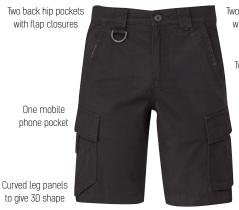

- Soft stretch cotton fabric provides increased freedom of movement and comfort
- Modern straight fit
- · Curved leg panels to give 3D shape
- · Lightweight fabric to keep you cool
- Two large cargo pockets with large flap closures
- · One mobile phone pocket
- Two multi-tool pockets
- One ruler pocket
- Two back hip pockets with flap closures
- Two side waist pockets with wide openings
- Two pen partitions
- · Large centre back belt loop

Two side waist pockets with wide openings

Two multi-tool pockets

Two large cargo pockets

ALL MEASUREMENTS ARE APPROXIMATE AND ARE FOR REFERENCE ONLY. COLOURS ARE REPRODUCED AS CLOSELY AS PRINTING ALLOWS.