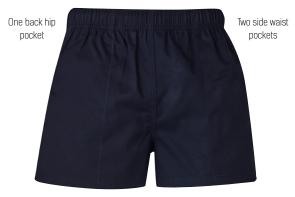

## MENS RUGBY SHORT ZS105

 Fabric
 100% Cotton Twill - 240 gsm

 Sizes
 XS - 5XL, 7XL

 Navy

- 240 gsm lightweight cotton twill fabric to keep you cool
- Elastic waist with internal drawstring for comfort on site
- Short length perfect for summer
- Two side waist pockets
- One back hip pocket

Elastic waist with internal drawstring

Short length perfect for summer

ALL MEASUREMENTS ARE APPROXIMATE AND ARE FOR REFERENCE ONLY. COLOURS ARE REPRODUCED AS CLOSELY AS PRINTING ALLOWS.