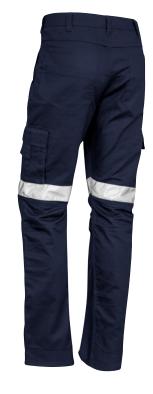

## TAPED PANT ZP904 (RG) / ZP9045 (ST) A

Fabric 100% Square Weave Cotton Ripstop - 240 gsm

Sizes 72R - 132R, 87S - 132S

Navy

- Back waist venting to maximise airflow and keep you cool
- Mechanical stretch to give you more freedom of movement
- 10 Multi-functional pockets
- Mobile phone and ruler pocket
- Reflective tape
- Plastic "D" hoop for ID or key ring
- Double layer hem for durability
- Reinforced at all key stress points with bar tacks
- Modern fit