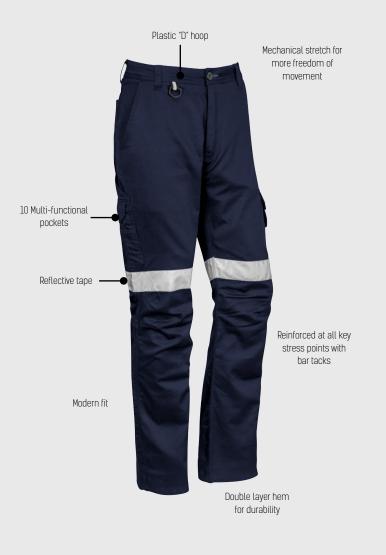

## TAPED PANT ZP904 (RG) / ZP9045 (ST) A

Fabric 100% Square Weave Cotton Ripstop - 240 gsm

Sizes 72R - 132R, 87S - 132S

Navy

- Back waist venting to maximise airflow and keep you cool
- Mechanical stretch to give you more freedom of movement
- 10 Multi-functional pockets
- Mobile phone and ruler pocket
- Reflective tape
- Plastic "D" hoop for ID or key ring
- Double layer hem for durability
- Reinforced at all key stress points with bar tacks
- Modern fit