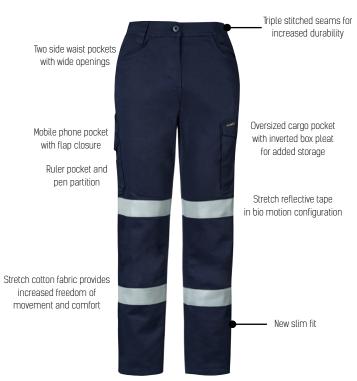

## WOMENS ESSENTIAL STRETCH TAPED CARGO PANT ZP133

**Fabric** 98% Cotton, 2% Elastane - 280 gsm

**Sizes** 4 - 24

Navy

- Stretch reflective tape in bio motion configuration for added comfort and safety in low light conditions
- Stretch cotton fabric provides increased freedom of movement and comfort
- New slim fit
- Triple stitched seams for increased durability at key stress points
- Oversized cargo pocket with inverted box pleat for added storage
- Mobile phone pocket with flap closure
- Ruler pocket and pen partition
- · Two back hip pockets
- Two side waist pockets with wide openings