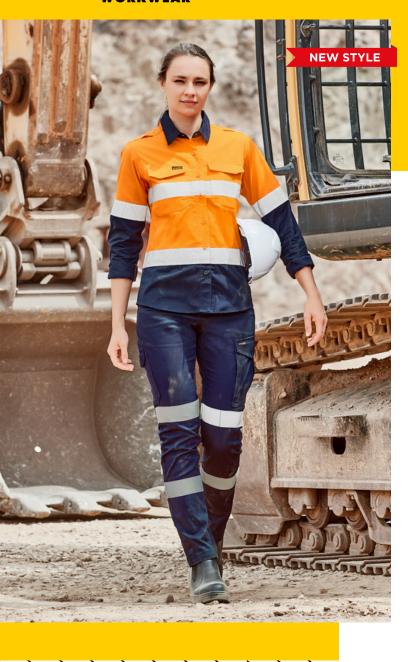

## WOMENS ESSENTIAL STRETCH TAPED CARGO PANT ZP133

**Fabric** 98% Cotton, 2% Elastane - 280 gsm

**Sizes** 4 - 24

Navy

- Stretch reflective tape in bio motion configuration for added comfort and safety in low light conditions
- Stretch cotton fabric provides increased freedom of movement and comfort
- New slim fit
- Triple stitched seams for increased durability at key stress points
- Oversized cargo pocket with inverted box pleat for added storage
- Mobile phone pocket with flap closure
- Ruler pocket and pen partition
- · Two back hip pockets
- Two side waist pockets with wide openings