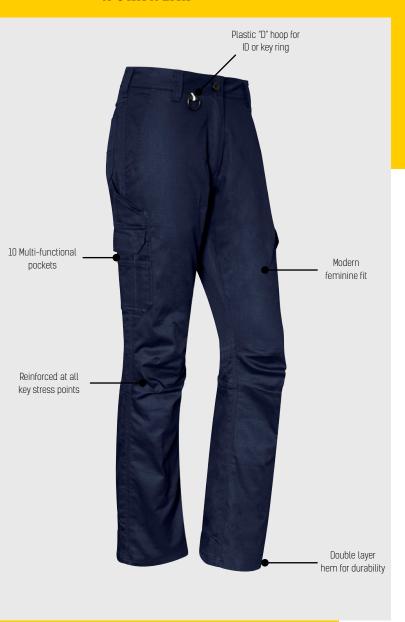

## **WOMENS CARGO PANT**

Fabric 100% Square Weave Cotton Ripstop - 240 gsm

Sizes

ZP704 M

- Back waist venting to maximise airflow and keep you cool
- Mechanical stretch to give you more freedom of movement
- 10 Multi-functional pockets
- Mobile phone and ruler pocket
- Plastic "D" hoop for ID or key ring
- Double layer hem for durability
- Reinforced at all key stress points with bar tacks
- Modern feminine fit