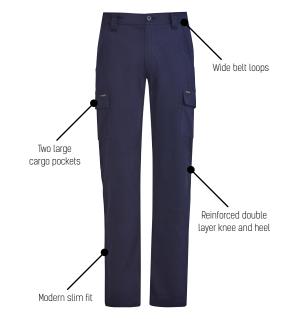

## MENS LIGHTWEIGHT DRILL CARGO PANT ZP505

- 190 gsm cotton drill fabric to keep you cool and comfortable
- Modern slim fit
- Diamond crotch panel construction for increased seam durability
- Reinforced double layer knee and heel
- Wide belt loops
- Two large cargo pockets
- Two side hip pockets
- Two back hip pockets
- Fade tested