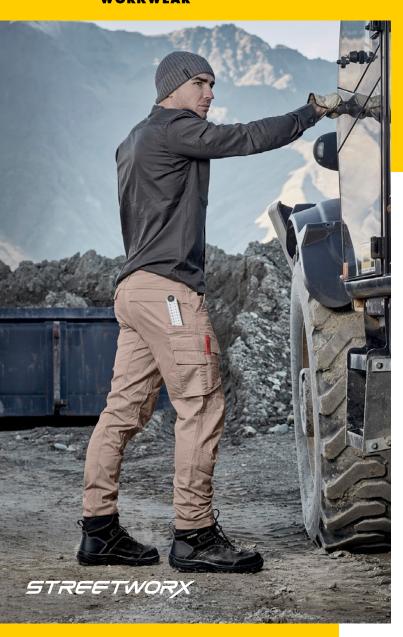

## MENS STREETWORX **CURVED CARGO PANT**

ZP360 STREETWORK

Fabric 98% Cotton, 2% Spandex - 260 gsm

Sizes 72 - 132

- Soft stretch cotton fabric provides increased freedom of movement and comfort
- Modern straight fit
- Curved leg panels to give 3D shape
- Lightweight fabric to keep you cool
- Double layer knee fabric
- One mobile phone pocket
- Two multi-tool pockets
- One ruler pocket
- Two back hip pockets with flap closure
- Two side waist pockets with wide openings
- Two pen partitions
- Large centre back belt loop