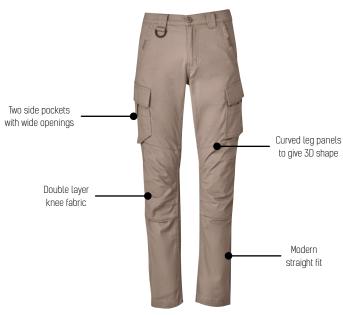

## MENS STREETWORX **CURVED CARGO PANT**

ZP360 STREETWORK

Fabric 98% Cotton, 2% Spandex - 260 gsm

Sizes 72 - 132

- Soft stretch cotton fabric provides increased freedom of movement and comfort
- Modern straight fit
- Curved leg panels to give 3D shape
- Lightweight fabric to keep you cool
- Double layer knee fabric
- One mobile phone pocket
- Two multi-tool pockets
- One ruler pocket
- Two back hip pockets with flap closure
- Two side waist pockets with wide openings
- Two pen partitions
- Large centre back belt loop