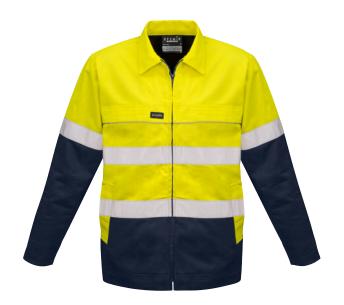

## MENS HI VIS COTTON DRILL JACKET ZJ590

| Fab<br>Size                                                                                     |                                                         |  |  |  |  |  |  |
|-------------------------------------------------------------------------------------------------|---------------------------------------------------------|--|--|--|--|--|--|
|                                                                                                 | Orange/Navy Yellow/Navy                                 |  |  |  |  |  |  |
| • Tough cotton drill outer with warm cotton flannel lining to keep you warm on the coldest days |                                                         |  |  |  |  |  |  |
| •                                                                                               | Water and oil repellent finish to keep you looking good |  |  |  |  |  |  |
| •                                                                                               | Two covered chest pockets with quick close tape closure |  |  |  |  |  |  |

- Two side waist pockets
- Plastic Vislon® Zipper
- 100% Cotton for static neutral safety

ALL MEASUREMENTS ARE APPROXIMATE AND ARE FOR REFERENCE ONLY. COLOURS ARE REPRODUCED AS CLOSELY AS PRINTING ALLOWS.