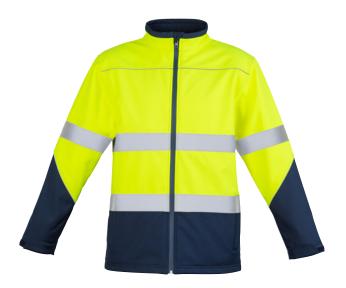

## UNISEX HI VIS SOFTSHELL JACKET ZJ353

- Chin guard for added comfort
- Reflective tape
- Front side hip pockets with waterproof zip so your items stay safe and dry
- Adjustable quick close tape cuff fasteners