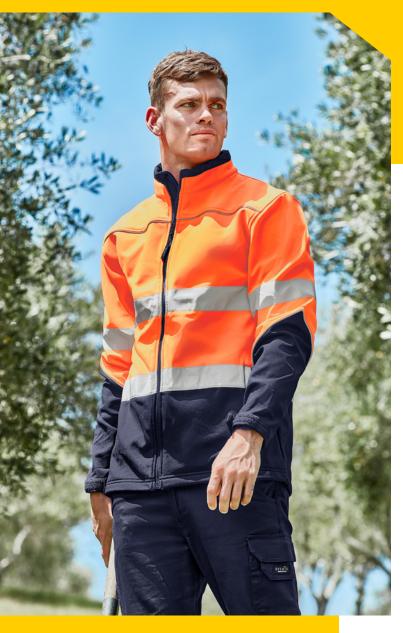

## UNISEX HI VIS SOFTSHELL JACKET ZJ353

- Chin guard for added comfort
- Reflective tape
- Front side hip pockets with waterproof zip so your items stay safe and dry
- Adjustable quick close tape cuff fasteners