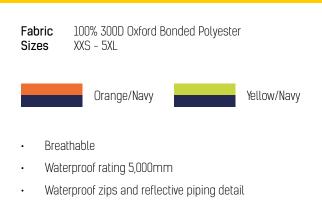

## UNISEX HI VIS SOFTSHELL JACKET ZJ353

- Chin guard for added comfort
- Reflective tape
- Front side hip pockets with waterproof zip so your items stay safe and dry
- Adjustable quick close tape cuff fasteners