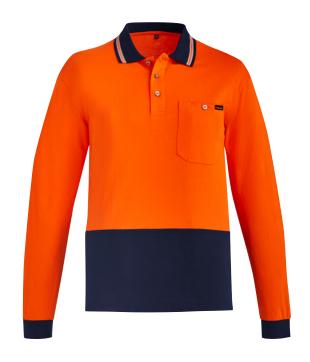

## MENS HI VIS COTTON L/S POLO ZH430

Fabric 100% Cotton - 180 gsm Sizes XXS - 5XL, 7XL

Orange/Navy

Yellow/Navy

- · Super soft natural cotton fabric for comfort all day long
- Static neutral for safety in high risk environments
- Chest pocket with pen partition