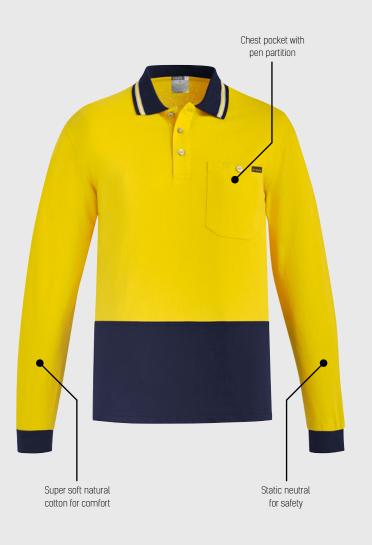

## MENS HI VIS COTTON L/S POLO ZH430

Fabric 100% Cotton - 180 gsm Sizes XXS - 5XL, 7XL

Orange/Navy

Yellow/Navy

- · Super soft natural cotton fabric for comfort all day long
- Static neutral for safety in high risk environments
- Chest pocket with pen partition