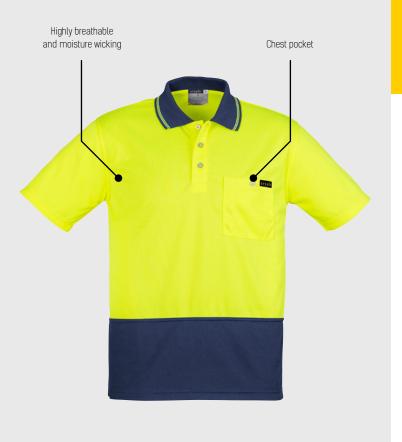

## MENS HI VIS **COMFORT BACK** S/S POLO **ZH415**

Fabric 50% Polyester, 35% tencel, 15% Cotton - 170 gsm XXS - 5XL. 7XL Sizes

Orange/Navy Yellow/Navy Orange/Charcoal Yellow/Charcoal

- Super soft natural breathable fabric
- The polyester fibres provide strength and vibrant colour on the front of the fabric where it's needed
- The use of natural tencel and cotton makes the fabric super soft, breathable and moisture absorbent agains the skin
- Chest pocket