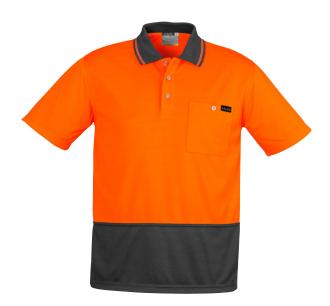

## MENS HI VIS **COMFORT BACK** S/S POLO **ZH415**

Fabric 50% Polyester, 35% tencel, 15% Cotton - 170 gsm XXS - 5XL. 7XL Sizes

Orange/Navy Yellow/Navy Orange/Charcoal Yellow/Charcoal

- Super soft natural breathable fabric
- The polyester fibres provide strength and vibrant colour on the front of the fabric where it's needed
- The use of natural tencel and cotton makes the fabric super soft, breathable and moisture absorbent agains the skin
- Chest pocket