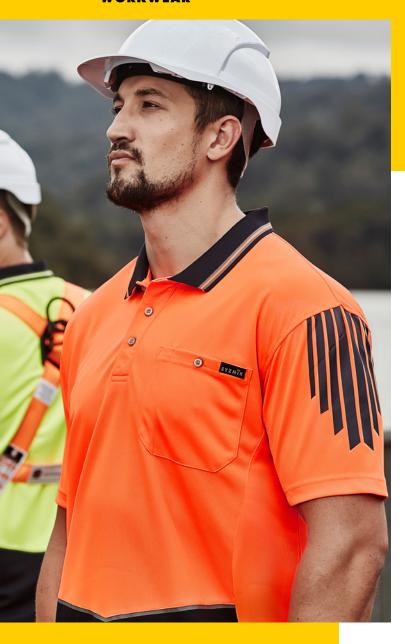

## **MENS** HI VIS FLUX S/S POLO **ZH315**

Fabric 100% Polyester Body - 175 gsm

88% Polyester, 12% Elastane mesh

XXS - 5XL, 7XL Sizes

- Unique Hi Vis compliant stretch mesh runs down the entire side panel and under the sleeve for extreme breathability in hot conditions
- 144 Filament supreme microfibre polyester
- Moisture wicking properties
- Highly breathable and quick dry
- Chest pocket with pen insert
- Contrast print on shoulder