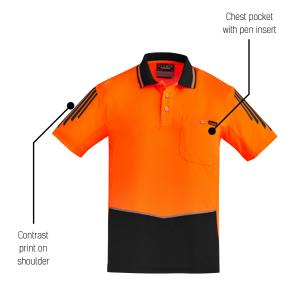

## **MENS** HI VIS FLUX S/S POLO **ZH315**

Fabric 100% Polyester Body - 175 gsm

88% Polyester, 12% Elastane mesh

XXS - 5XL, 7XL Sizes

- Unique Hi Vis compliant stretch mesh runs down the entire side panel and under the sleeve for extreme breathability in hot conditions
- 144 Filament supreme microfibre polyester
- Moisture wicking properties
- Highly breathable and quick dry
- Chest pocket with pen insert
- Contrast print on shoulder