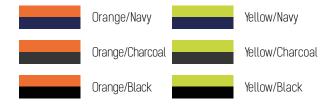

## **MENS** HI VIS FLUX S/S POLO **ZH315**

Fabric 100% Polyester Body - 175 gsm

88% Polyester, 12% Elastane mesh

XXS - 5XL, 7XL Sizes

- Unique Hi Vis compliant stretch mesh runs down the entire side panel and under the sleeve for extreme breathability in hot conditions
- 144 Filament supreme microfibre polyester
- Moisture wicking properties
- Highly breathable and quick dry
- Chest pocket with pen insert
- Contrast print on shoulder