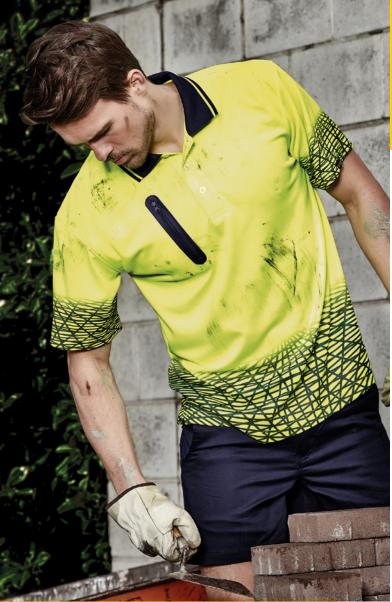

## **MENS** HI VIS TRACKS POLO **ZH300**

Fabric 100% Polyester - 175 gsm

XXS - 5XL, 7XL Sizes

- 144 Filament supreme microfibre polyester
- Moisture wicking properties
- Highly breathable and quick dry
- Bonded zip chest pocket for ease of use
- Contemporary sublimated design