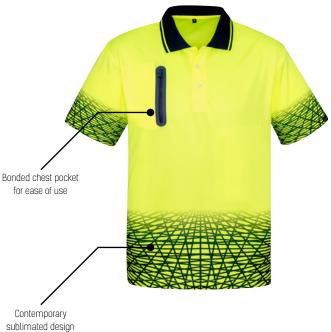

## **MENS** HI VIS TRACKS POLO **ZH300**

Fabric 100% Polyester - 175 gsm

XXS - 5XL, 7XL Sizes

- 144 Filament supreme microfibre polyester
- Moisture wicking properties
- Highly breathable and quick dry
- Bonded zip chest pocket for ease of use
- Contemporary sublimated design