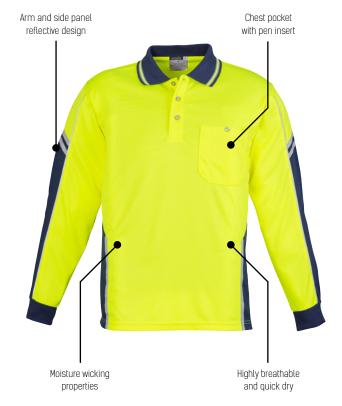

## **MENS HI VIS** SQUAD L/S POLO **ZH238**

Fabric 100% Polyester - 175 gsm

XS - 5XL, 7XL Sizes

Orange/Navy

Yellow/Navy

- 144 Filament supreme microfibre polyester
- Moisture wicking properties
- Highly breathable and quick dry
- Chest pocket with pen insert
- Arm and side panel design detail
- Reflective piping detail