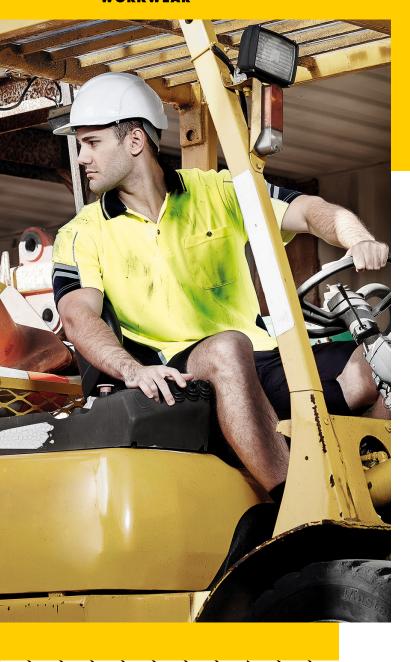

## MENS HI VIS SQUAD S/S POLO **ZH237**

Fabric 100% Polyester - 175 gsm

XS - 5XL, 7XL Sizes

Orange/Navy

Yellow/Navy

Chest pocket

- 144 Filament supreme microfibre polyester
- Moisture wicking properties
- Highly breathable and quick dry
- Chest pocket with pen insert
- Arm and side panel design detail
- Reflective piping detail

Arm and side panel

## reflective design with pen insert Moisture wicking Highly breathable and quick dry properties