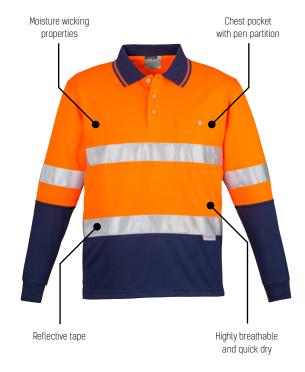

## MENS HI VIS SPLICED L/S POLO - HOOP TAPED **ZH235**

Fabric 100% Polyester - 175 gsm

S - 5XL, 7XL Sizes

Orange/Navy

Yellow/Navy

- 144 Filament supreme microfibre polyester
- Moisture wicking properties
- Highly breathable and quick dry
- Chest pocket with pen insert
- Reflective tape