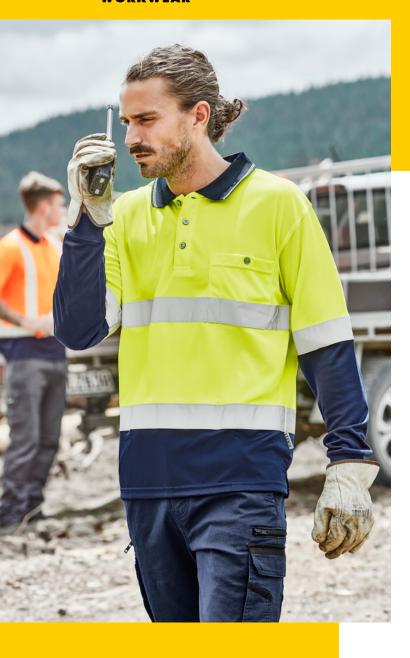

## MENS HI VIS SPLICED L/S POLO - HOOP TAPED **ZH235**

Fabric 100% Polyester - 175 gsm

S - 5XL, 7XL Sizes

Orange/Navy

Yellow/Navy

- 144 Filament supreme microfibre polyester
- Moisture wicking properties
- Highly breathable and quick dry
- Chest pocket with pen insert
- Reflective tape