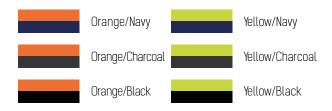

## **UNISEX HI VIS** BASIC L/S POLO ZH232

Fabric 100% Polyester - 175 gsm

XXS - 5XL, 7XL Sizes

- 144 Filament supreme microfibre polyester
- Moisture wicking properties
- Highly breathable and quick dry
- Chest pocket with pen insert