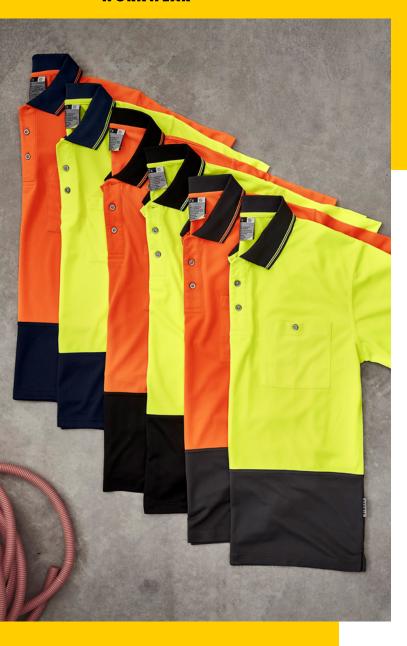

## **UNISEX HI VIS** BASIC L/S POLO ZH232

Fabric 100% Polyester - 175 gsm

XXS - 5XL, 7XL Sizes

- 144 Filament supreme microfibre polyester
- Moisture wicking properties
- Highly breathable and quick dry
- Chest pocket with pen insert