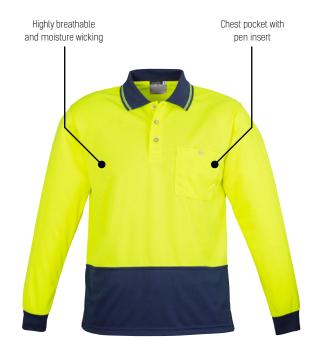

## **UNISEX HI VIS** BASIC L/S POLO ZH232

Fabric 100% Polyester - 175 gsm

XXS - 5XL, 7XL Sizes

- 144 Filament supreme microfibre polyester
- Moisture wicking properties
- Highly breathable and quick dry
- Chest pocket with pen insert