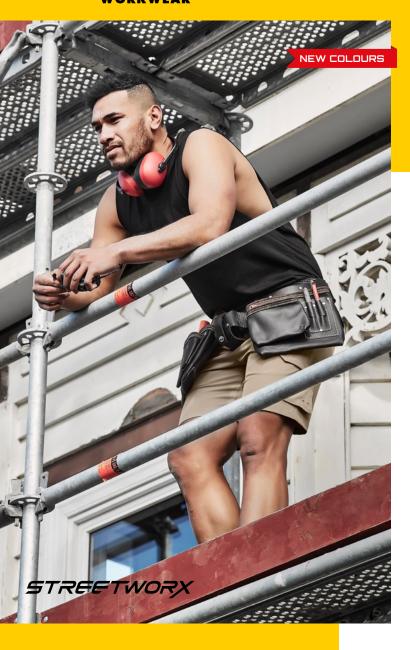

## MENS STREETWORX SLEEVELESS TEE

ZH137 STREETWORK

**Fabric** 100% Super Compact Cotton - 160 gsm - 28 Singles

(Charcoal is 60% Cotton, 40% Polyester)

Sizes XS - 5XL

- Drop armhole with raw edge finish
- Soft lightweight and breathable cotton fabric
- Longer tail with curved hem
- Tear away back neck label
- · Taped shoulder and neck to help maintain shape