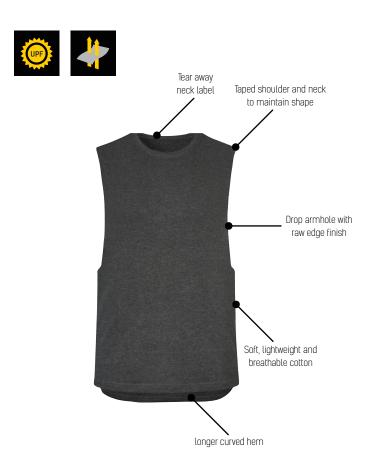

## MENS STREETWORX SLEEVELESS TEE

ZH137 STREETWORK

**Fabric** 100% Super Compact Cotton - 160 gsm - 28 Singles

(Charcoal is 60% Cotton, 40% Polyester)

Sizes XS - 5XL

- Drop armhole with raw edge finish
- Soft lightweight and breathable cotton fabric
- Longer tail with curved hem
- Tear away back neck label
- · Taped shoulder and neck to help maintain shape