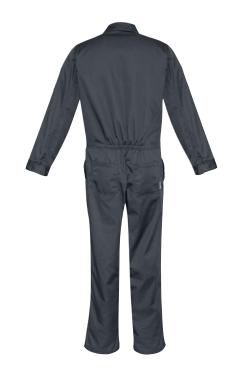

## MENS SERVICE OVERALLS ZC503

**Fabric** 65% Polyester, 35% Cotton - 230 gsm

**Sizes** 3/77 - 12/122

Charcoal

- Strong poly-cotton fabric ideal for the toughest of jobs
- Suitable for light industrial wash
- Elasticated back waist
- Two way zip and stud closure front placket
- Heavy duty nickel plated studs
- Two chest pockets with stud closures
- · Pen partition on arm
- Mobile pocket
- · Adjustable cuff
- Two back hip pockets
- Two side hip access pockets