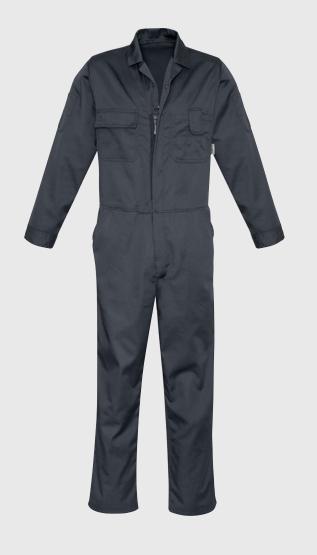

## MENS SERVICE OVERALLS ZC503

**Fabric** 65% Polyester, 35% Cotton - 230 gsm

**Sizes** 3/77 - 12/122

Charcoal

- Strong poly-cotton fabric ideal for the toughest of jobs
- Suitable for light industrial wash
- Elasticated back waist
- Two way zip and stud closure front placket
- Heavy duty nickel plated studs
- Two chest pockets with stud closures
- · Pen partition on arm
- Mobile pocket
- · Adjustable cuff
- Two back hip pockets
- Two side hip access pockets