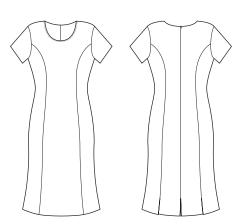

Viscose and 4% Elastane

A luxurious two-toned fabric that is durable and easy care, perfect for a corporate environment. Added viscose for breathability and elastane for stretch.

Lining: Stretch Polyester

#### Fabric care instruction:

- Pants and Skirts Machine wash cold. Gentle cycle with like colours. Do not bleach, soak or tumble dry. Line dry in shade. Cool iron. Dry-cleanable.
- Jackets Dry clean only.













## COLOURS





## GARMENT MEASUREMENTS

| SIZE           | 4    | 6  | 8    | 10 | 12   | 14 | 16   | 18 | 20   | 22 |
|----------------|------|----|------|----|------|----|------|----|------|----|
| ½ BUST (CM)    | 40.8 | 42 | 44.5 | 47 | 49.5 | 52 | 54.5 | 58 | 60.5 | 63 |
| 1/2 WAIST (CM) | 32.8 | 34 | 36.5 | 39 | 41.5 | 44 | 46.5 | 50 | 52.5 | 55 |

SPEC DRAWING