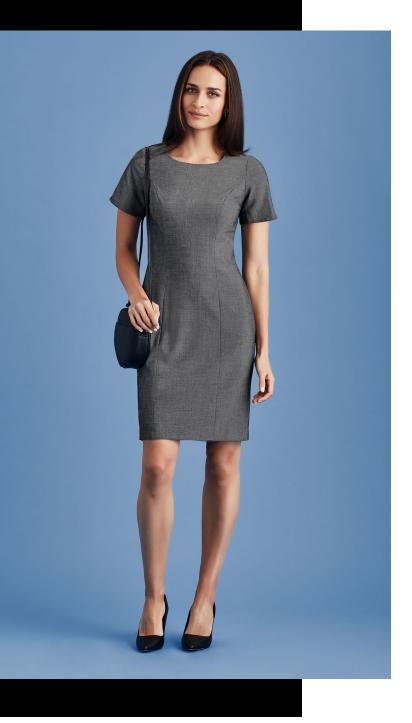

# WOMENS SHORT SLEEVE SHIFT DRESS 30312

Classic shift dress design, this dress is suitable for most body shapes. Fully lined, hidden back zip, and multi-pleat hem line. Designed to sit just above the knee.

### ROCOCO | TEXTURED YARN DYED STRETCH

63% Polyester 33% Viscose and 4% Elastane

A luxurious two-toned fabric that is durable and easy care, perfect for a corporate environment. Added viscose for breathability and elastane for stretch.