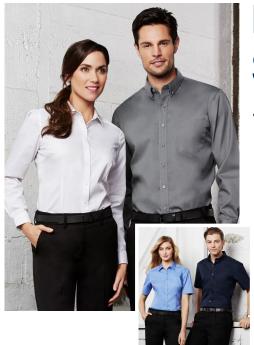

# **DALTON SHIRT SERIES** S522ML/LL/MS/LS

 65% Polyester 35% Viscose - Wrinkle resistant, Dupont™ Teflon® stain release

| MENS CLASSIC FIT       | XS   | S             | M    | L    | XL   | 2XL | 3XL  | 4XL  | 5XL  |           |    |
|------------------------|------|---------------|------|------|------|-----|------|------|------|-----------|----|
| GARMENT 1/2 CHEST (IN) | 20.8 | 21.7          | 22.4 | 23.2 | 24.8 | 26  | 27.6 | 29   | 30.7 |           |    |
| TO FIT NECK (IN)       | 14   | 15            | 16   | 16.5 | 17.5 | 18  | 19   | 19.5 | 20.5 |           |    |
| LADIES SEMI-FITTED     | _    |               |      |      |      |     |      |      |      |           |    |
| LADIES SEIVII-FITTED   | 2    | 4             | 6    | 8    | 10   | 12  | 14   | 16   | 18   | 20        | 22 |
| LADIES ALPHA SIZE      | -    | <b>4</b><br>S | -    |      |      |     | 14   |      | 18   | 20<br>2XL |    |

## **UNIQUE FEATURES**

- Smart Functional Essential shirt range featuring Dupont Stain Release treatment
- Wrinkle resistant, easy care and easy to iron keeps your team looking sharp day in day out
- High colour retention resists fading for longer especially important on dark colours like Black or Navy
- Classic Mens Button down collar has been subtely updated with a narrower collar shape and matching toned buttons
- · Ladies style is semi-fitted giving a feminine shape without being too loose or too tight
- Reliable 65/35 Poly Cotton Poplin fabric offers great value and performance
- · Available in both short or long sleeve lengths offers staff seasonal comfort or individual choice
- Matching Mens and Ladies are designed to fit gender shape accordingly