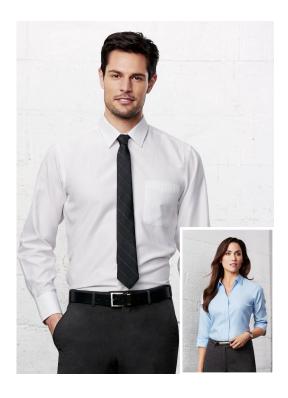

# PRESTON SHIRT RANGE \$312ML/LT

• 65% Polyester, 35% Cotton

| \$312ML MENS CLASSIC FIT                     | S    | М             | L    | XL   | 2XL | 3XL  | 4XL  | 5XL  |    |    |
|----------------------------------------------|------|---------------|------|------|-----|------|------|------|----|----|
| GARMENT 1/2 CHEST (IN)                       | 21.7 | 22.4          | 23.2 | 24.8 | 26  | 27.6 | 29.1 | 30.7 |    |    |
| TO FIT NECK (IN)                             | 15   | 16            | 16.5 | 17.5 | 18  | 19   | 19.5 | 20.5 |    |    |
|                                              |      |               |      |      |     |      |      |      |    |    |
| S312LT LADIES SEMI-FITTED                    | 2    | 4             | 6    | 8    | 10  | 12   | 14   | 16   | 18 | 20 |
| S312LT LADIES SEMI-FITTED  LADIES ALPHA SIZE | _    | <b>4</b><br>S | _    | _    |     |      |      |      |    |    |

#### **UNIQUE FEATURES**

- A classic business shirt with subtle, updated style details
- Easy-care, easy-Iron, Poly/Cotton fabric resists creasing so you look sharp for longer
- Fabric incorporates a self-stripe pattern adding understated surface interest
- Mens classic fit shirt has back shoulder pleats for movement, with new modern narrow collar style and mitered sleeve cuff for an updated appearance
- Ladies unique cut-away v-neckline, concealed buttons and mitered cuff details offer a fresh take on an otherwise classic, business ready shirt
- Colour fast and durable without compromise on comfort or breathability