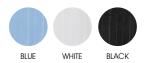

# PRESTON SHIRT RANGE \$312ML/LT

• 65% Polyester, 35% Cotton

| \$312ML MENS CLASSIC FIT                     | S    | М             | L    | XL   | 2XL | 3XL  | 4XL  | 5XL  |    |    |
|----------------------------------------------|------|---------------|------|------|-----|------|------|------|----|----|
| GARMENT 1/2 CHEST (IN)                       | 21.7 | 22.4          | 23.2 | 24.8 | 26  | 27.6 | 29.1 | 30.7 |    |    |
| TO FIT NECK (IN)                             | 15   | 16            | 16.5 | 17.5 | 18  | 19   | 19.5 | 20.5 |    |    |
|                                              |      |               |      |      |     |      |      |      |    |    |
| S312LT LADIES SEMI-FITTED                    | 2    | 4             | 6    | 8    | 10  | 12   | 14   | 16   | 18 | 20 |
| S312LT LADIES SEMI-FITTED  LADIES ALPHA SIZE | _    | <b>4</b><br>S | _    | _    |     |      |      |      |    |    |