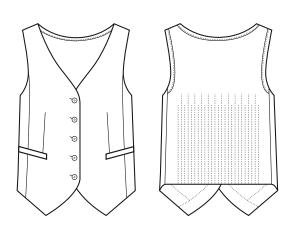

SPEC DRAWING

ALL MEASUREMENTS ARE APPROXIMATE AND ARE FOR REFERENCE ONLY. COLOURS ARE REPRODUCED AS CLOSELY AS PRINTING ALLOWS.