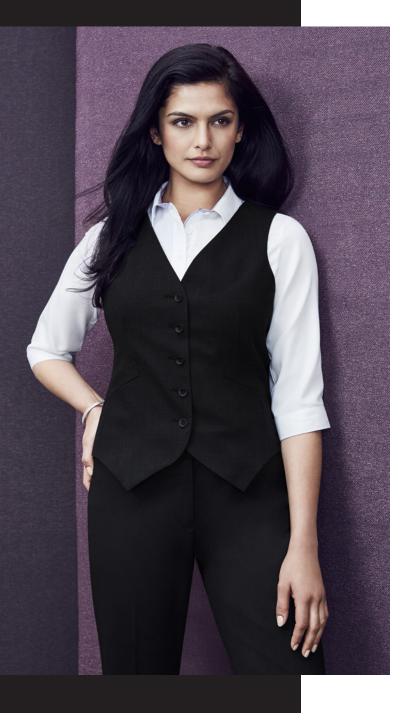

# WOMENS PEAKED VEST 54011

Stretch knit back provides extra comfort for those in demanding roles. Fully lined with 2 welt pockets.

## COMFORT WOOL STRETCH

55% Polyester 43% Wool 2% Elastane Premium wool blend suiting with polyester for durability. With the added stretch and comfort of Elastane.

Lining: Stretch Polyester

#### Fabric care instruction:

Jackets and Vests - Dry clean only 30°C.