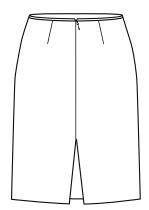

# WOMENS BANDLESS SKIRT 20112

A neat corporate pencil skirt. Straight skirt with no waistband or pockets. Darted front and back with a rear split.

SPEC DRAWING