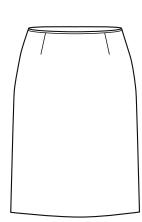

# WOMENS BANDLESS SKIRT 20112

A neat corporate pencil skirt. Straight skirt with no waistband or pockets. Darted front and back with a rear split.

SPEC DRAWING